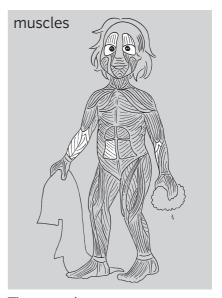

## Inside the body

The skeleton is made of bones.
The bones protect your brain, heart and lungs.

The muscles connect the bones. The muscles help you jump, bend and run.

#### 12 Quiz. Listen and tick.

|                                    | District Co.                |            |            |
|------------------------------------|-----------------------------|------------|------------|
| 1. Your smallest bones are in your | ear $\widehat{\mathcal{D}}$ | fingers    | toes no    |
| 2. Your headbone is called         | rib                         | heart      | skull      |
| 3. You have                        | 46 bones                    | 1006 bones | 206 bones  |
| 4. To smile, you need              | 26 muscles                  | 24 muscles | 92 muscles |
| 5. Your biggest muscle is in your  | leg                         | bottom (   | arm arm    |