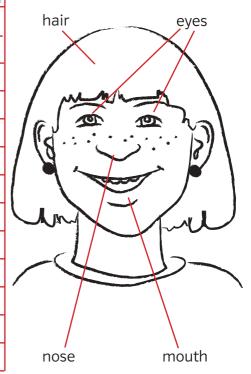

## Questionnaire

Do you have a long nose? Yes, I do. Do you have brown eyes? No, I don't.

|   | _   |
|---|-----|
| 1 | 1   |
|   |     |
|   |     |
|   | / Y |
|   |     |
|   |     |

|              | Α     | В     |
|--------------|-------|-------|
|              | Name: | Name: |
| a long nose  |       |       |
| a short nose |       |       |
| brown eyes   |       |       |
| blue eyes    |       |       |
| green eyes   |       |       |
| grey eyes    |       |       |
| long hair    |       |       |
| short hair   |       |       |
| curly hair   |       |       |
| brown hair   |       |       |
| blonde hair  |       |       |
| black hair   |       |       |
| red hair     |       |       |