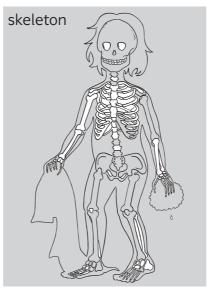

## Inside the body

The skeleton is made of bones.
The bones protect your brain, heart and lungs.

The muscles connect the bones. The muscles help you jump, bend and run.

## 10 Feel your bones and find out. How many bones?

There are bones in my finger.

There are bones in my thumb.

There are bones in my hand.

#### 12 Quiz. Listen and tick.

|                                    | District Co.                |            |            |
|------------------------------------|-----------------------------|------------|------------|
| 1. Your smallest bones are in your | ear $\widehat{\mathcal{D}}$ | fingers    | toes no    |
| 2. Your headbone is called         | rib                         | heart      | skull      |
| 3. You have                        | 46 bones                    | 1006 bones | 206 bones  |
| 4. To smile, you need              | 26 muscles                  | 24 muscles | 92 muscles |
| 5. Your biggest muscle is in your  | leg                         | bottom (   | arm arm    |