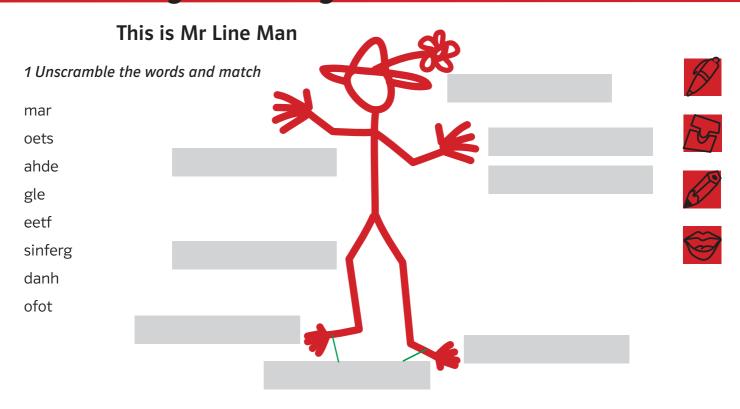

# My body



2 Draw Mr Line Man for the actions and complete the sentences.







## Questionnaire







Do you have a long nose? Yes, I do. Do you have brown eyes? No, I don't.

|   | _   |
|---|-----|
| 1 | 1   |
|   |     |
|   |     |
|   | / Y |
|   |     |
|   |     |

|              | Α     | В     |
|--------------|-------|-------|
|              | Name: | Name: |
| a long nose  |       |       |
| a short nose |       |       |
| brown eyes   |       |       |
| blue eyes    |       |       |
| green eyes   |       |       |
| grey eyes    |       |       |
| long hair    |       |       |
| short hair   |       |       |
| curly hair   |       |       |
| brown hair   |       |       |
| blonde hair  |       |       |
| black hair   |       |       |
| red hair     |       |       |



##